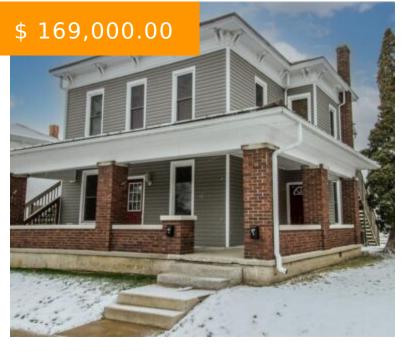

# 415 E 3RD ST, GREENVILLE, OH 45331, USA

https://www.flourishteam.com

415 E 3rd St, Greenville, OH 45331, USA

Great triplex w/ one 2-bed/1 bath unit & two 1 bed/1 bath units. A current income of \$1,823/mo. The lower unit has brand new carpet, furnace, water heater, & sump pumps. Upstairs units have new custom kitchen cabinets. Central air for all three units - installed in 2015! Separate electric...

- 4 beds
- 3 baths
- 2-4 Units

## **BASIC FACTS**

**Date added:** 11/04/21 **Post Updated:** 2021-11-04 12:06:24

Type: 2-4 Units Status: Active

Bedrooms: 4 Bathrooms: 3

**Baths Full:** 3 **Area:** 2300 sq ft

**Acres:** 0.2235 **Lot size:** 9736 sq ft

### **PROPERTY DETAILS**

Construction Type: Vinyl Subdivision Name: Spayds Eastern Add

**Distressed Property:** None **Transaction Type:** Sale

## **PROPERTY FEATURES**

Outside Features: Porch Porch Utilities: City Water, Sanitary Sewer

**Basement:** Unfinished **Heating:** Forced Air, Natural Gas

Cooling: Central Garage: None