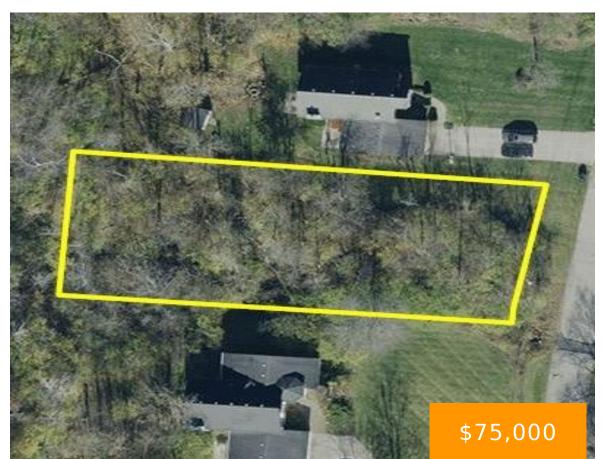

#### **4133 GREGORY DRIVE MIDDLETOWN OH 45042**

https://www.flourishteam.com

Build your dream home on this .42 acre wooded lot in Glins' Woods. Easy access to I-75. Public water and sewer at street. See attachments for build information for this lot.

# **Property Features**

**Utilities:** City Water, Storm Sewer, Utilities at Street **Road Type:** city

Aerial YN: 1

**Frontage:** 75.63