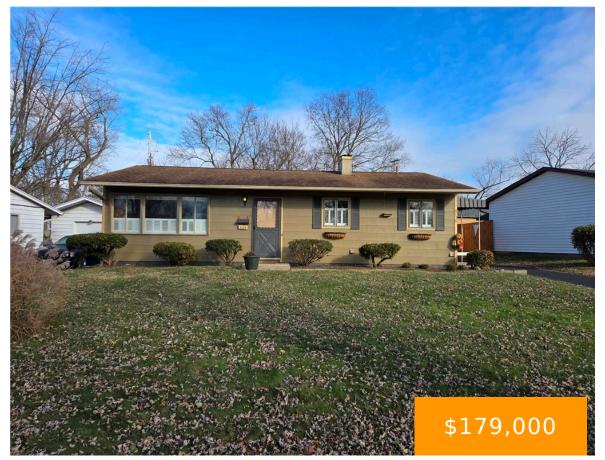

#### 4130, FLEETWOOD, DRIVE, DAYTON, OH, 45416

https://www.flourishteam.com

Welcome to your new home! Extremely clean property. New carpet in bedrooms/family room. New plank flooring in kitchen, bathroom, living room. Beautiful wood window shutters and storm windows. Kitchen counter, kitchen sink, garbage disposal and range hood updated. New light fixtures. Open floor plan/ spacious rooms/ large private fenced in backyard!

- 3 beds
- 1.00 bath
- Single Family
- Residential
- Active
- 1128 sq ft

## **Property Details**

**Lot Dimensions:** .22 acres **Parcel Number:** E20-24111-0031

Construction Type: Aluminum Levels: 1 Story

Subdivision Name: Meadowdale Distressed Property: None

**Transaction Type:** Sale