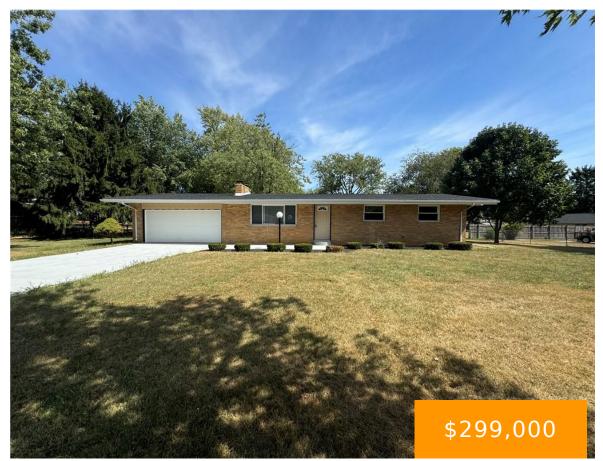

#### 4130, CHALFANT, DRIVE, MEDWAY, OH, 45341

https://www.flourishteam.com

Remodeled home waiting for new owners. Updated kitchen, flooring, and paint throughout. New concrete driveway going into the attached 2 car attached garage. 3 bedrooms and 1.5 baths upstairs with a large family room in the basement.

# **Property Details**

**Lot Dimensions:** . Parcel Number: 0101000030102007

**Construction Type:** Brick **Levels:** 1 Story

Transaction Type: Sale

## **Property Features**

Basement: Finished, Full Heating: Oil

**Cooling:** Central **Garage:** 2 Car,Attached