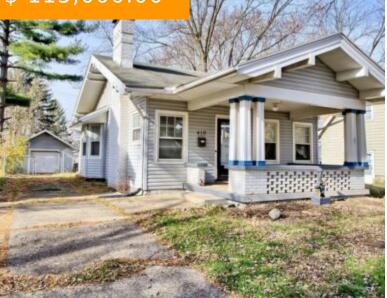

## 410 SHAFOR ST, MIDDLETOWN, OH 45042, USA

https://www.flourishteam.com

# \$ 115,000.00

Great 2 bedroom home near Sunset Park. Large updated kitchen with black cabinets and ceramic tile floors. Bathroom has been remodeled with new tub surround, black cabinet, mirror and glass vessel sink. Hardwood floors in living and dining rooms, carpet being installed in both bedrooms. Neutral throughout with white trim.... 410 Shafor St, Middletown, OH 45042, USA

- 2 beds
- 1 bath
- Single Family