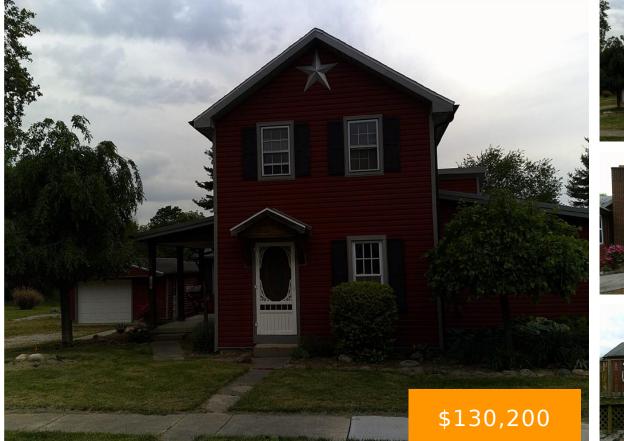

#### 408, S, SPRING, STREET, NEW PARIS, OH, 45347

https://www.flourishteam.com

408, S, Spring, Street, New Paris, OH, 45347

Check out this Rare find in Town. Spread out on 1.883 acres. Property has a one car detached and a two car detached garage. Large deck. Beautiful lot with many flowers, trees and shrubs. HUD Case#411-604743 HUD homes are sold strickly "AS IS"