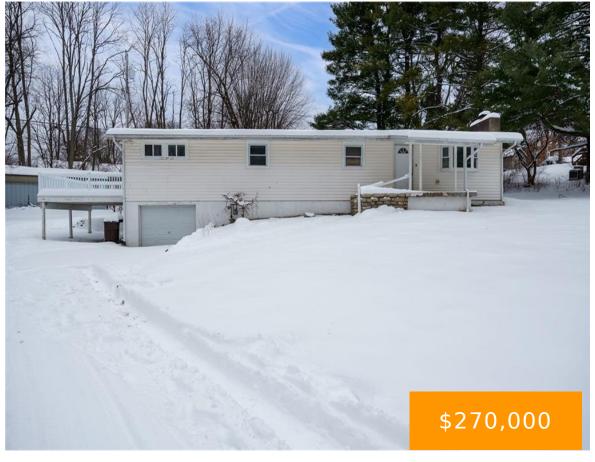

# 4074, SIERRA PARK, TERRACE, BEAVERCREEK, OH, 45440

https://www.flourishteam.com

4074, Sierra Park, Terrace, Beavercreek, OH, 45440

Step into this beautifully updated 4 bed, 2 bath ranch offering 1,440 sq. ft. of modern comfort. The spacious living room greets you with abundant natural light through a bay window, complemented by a cozy fireplace—perfect for gatherings or quiet evenings. The kitchen boasts freshly painted cabinets, updated countertops, and a seamless walkout to the [...]

- 4 beds
- 2.00 baths
- Single Family
- Recidentia
- Active
- 1440 sq ft