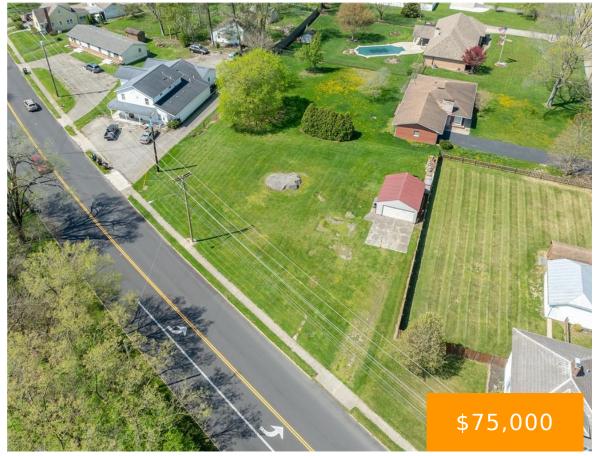

#### **407 S MAIN STREET NEW CARLISLE OH 45344**

https://www.flourishteam.com

This nearly half acre (0.4977ac) flat lot on S. Main Street (OH-235) in New Carlisle offers 163 feet of frontage, city utilities available at the street, sidewalk and curb. Convenient location just South of the S. Church St. & S. Main St. intersection and just North of Wot-A-Dog Drive-In. There is currently a 2 car [...]