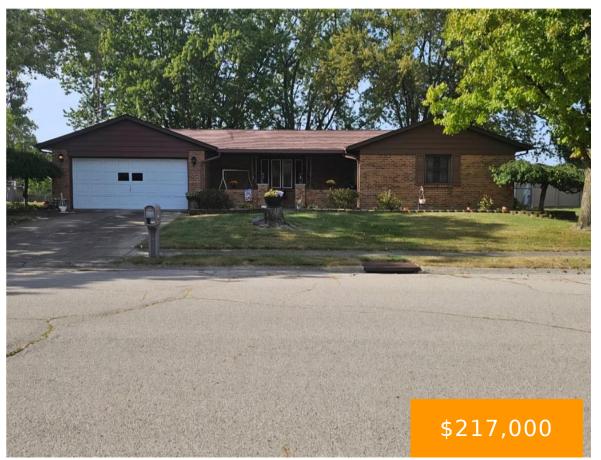

#### 404, JAMESWAY, DRIVE, EATON, OH, 45320

https://www.flourishteam.com

Come check out this three bedroom and one and a half bathroom ranch style home! This large brick ranch has plenty of space inside and out. From your spacious living room, family room, and kitchen to your porch, patio, and Florida room there is so much space for all your friends and family! This home [...] 404, Jamesway, Drive, Eaton, OH, 45320

- 3 beds
- 2.00 baths
- Single Family
- Residential
- Active
- 1318 sq ft

# **Property Details**

Lot Dimensions: . Construction Type: Brick Subdivision Name: Jamesway Transaction Type: Sale Parcel Number: M40000601101002000 Levels: 1 Story Distressed Property: None

# **Property Features**

**Outside Features:** Deck,Fence,Porch,Storage Shed, Deck,Fence,Porch,Storage Shed

Basement: Slab

Cooling: Central, Heat Pump

Appliances: Microwave, Range, Refrigerator

Heating: Baseboard,Electric,Heat Pump Garage: 2 Car,Opener,Overhead Storage