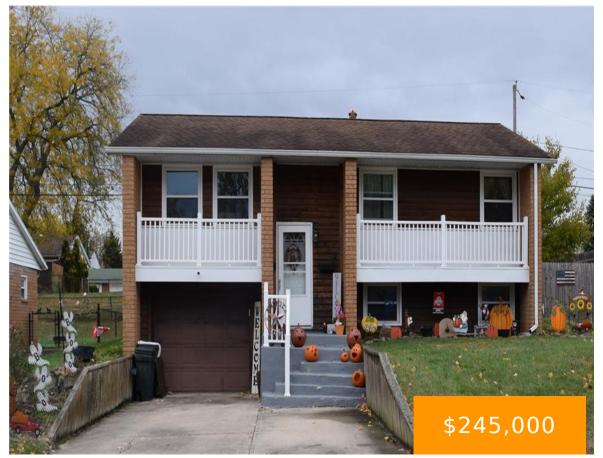

#### 4024, RAYMOND, DRIVE, ENON VLG, OH, 45323

https://www.flourishteam.com

Charming home for sale in Enon! Discover this beautiful, well-loved, home that has been cherished for 26 years by the current owners. Featuring over 1600 sq ft, 4 bedrooms, and 1.5 baths, this home is perfect for creating new memories. The current owners are ready to downsize. Recent updates include, HVAC system, water heater, and [...]

## **Property Details**

**Construction Type:** Brick **Levels:** 1.5 Story

Subdivision Name: Green Meadows Distressed Property: None

Transaction Type: Sale