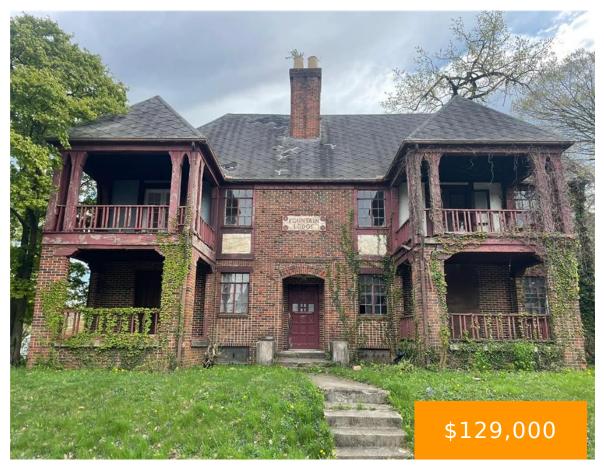

#### **400 FOUNTAIN AVENUE DAYTON OH 45405**

https://www.flourishteam.com

being sold as is, where is, seller will make no repairs. ENTER AT YOU OWN RISK, property needs works. bring flash light. utilities are not on and will not be turned on.

- 8 beds
- 4.00 baths
- 2-4 Units
- Multi-Family
- Active
- 6864 sq ft

## **Property Details**

**Lot Dimensions:** 70X41 **Parcel Number:** R72-07011-0001

Construction Type: Brick Subdivision Name: City/Dayton