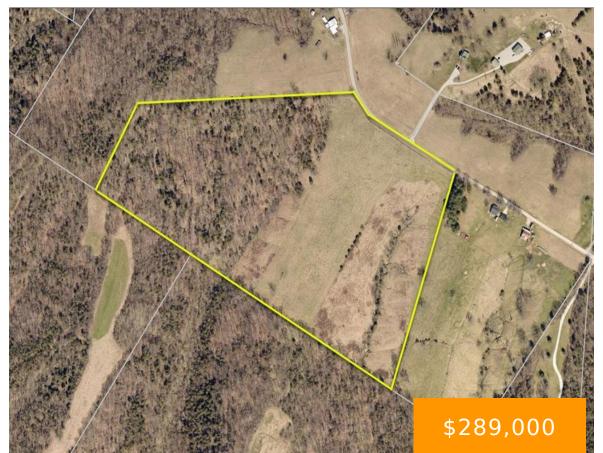

#### 40.7, HICKORY RIDGE, HUNTWP, OH, 45144

https://www.flourishteam.com

Gorgeous rolling 40.7ac that lays like a dream. Located in SE Brown county and very close to the Adams county line just 10min North of Aberdeen and Manchester. Land consists of a big open ridge on the East and large wooded hollow to the West with Approx half open ground and half mature hardwood timber. [...]

#### **Location Details**

County Or Parish: Brown School District: Ripley-Union-Lewis

**Directions:** St Rt 763 to East on Hickory Ridge property **Zoning:** Residential, Agricultural

1/2 mile on South side