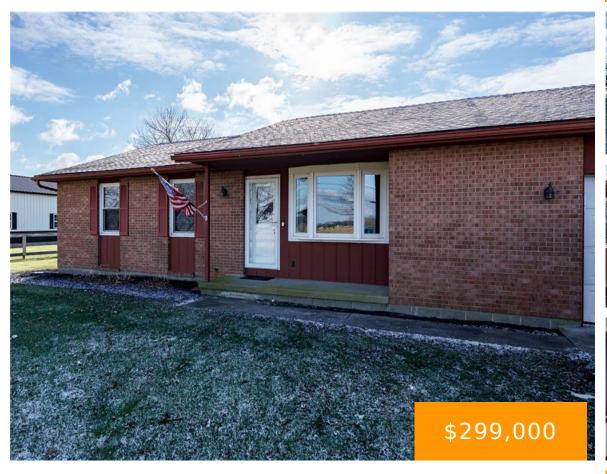

#### 3950, HORSESHOE BEND, ROAD, TROY, OH, 45373

https://www.flourishteam.com

3950, Horseshoe Bend, Road, Troy, OH, 45373

Spacious brick ranch nestled in the peaceful countryside yet conveniently located just minutes from local amenities and a short drive to downtown. This 1700+ sq ft home sits on just under 1 acre, offering plenty of room to enjoy both indoors and out. Featuring 3 generously sized bedrooms and 2 full baths, the interior boasts [...]

- 3 beds
- 2.00 baths
- Single Family
- Residential
- Active
- 1707 sq ft

## **Property Details**

Construction Type: Brick Levels: 1 Story

Subdivision Name: Tollgate Acres Distressed Property: None

Transaction Type: Sale

## **Property Features**

**Basement:** Crawl Space **Heating:** Forced Air, Propane

**Cooling:** Central **Garage:** 2 Car, Attached