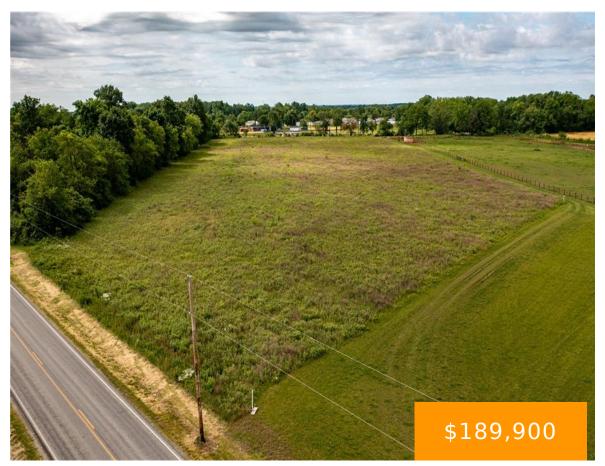

#### **3939 SHRINE ROAD GERMAN TWP OH 45502**

https://www.flourishteam.com

Beautiful rare 8.32 acre lot ready to build your dream home on in Northwestern school district. USE YOUR OWN BUILDER. NO RESTRICTIONS APPLY TO WHAT BUILDER YOU USE. Located in German Twp, enjoy NO city taxes and NO HOA. Located just a few minutes drive or walk to Northwestern Schools. This one-time opportunity will not [...]

#### **Location Details**

County Or Parish: Clark

**Directions:** Head east on State Rte 41 S toward Shrine Rd. **Z**o

Turn right onto Shrine Rd.

School District: Northwestern

**Zoning:** Residential, Agricultural