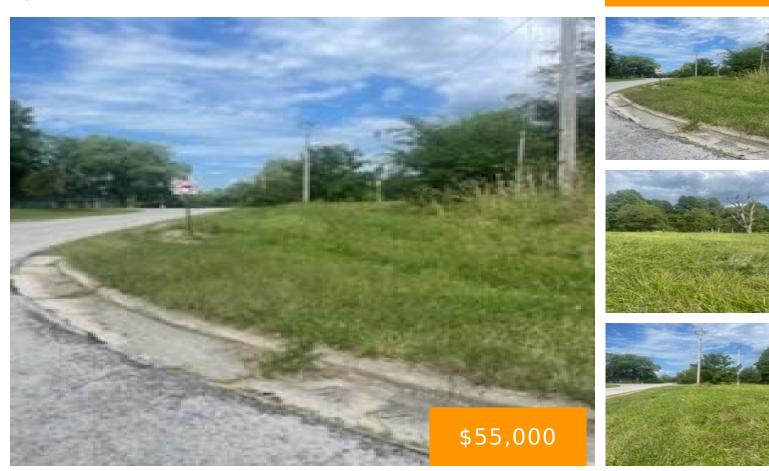

#### 3863 Old US 68 S Xenia OH 45385

Discover the potential for the use of this .744 acres which borders SR 68 between Interstate 71 and Xenia. This property is ideal for a variety of uses (possible storage units, your dream home, manufacture home and other uses to your desire) Front borders US 68 road frontage, Left side borders New Hope Road, and [...]

## **Property Features**

Land Features: Corner Lot,Creek Road Type: Dead end paved Utilities: Utilities at Street Frontage: yes