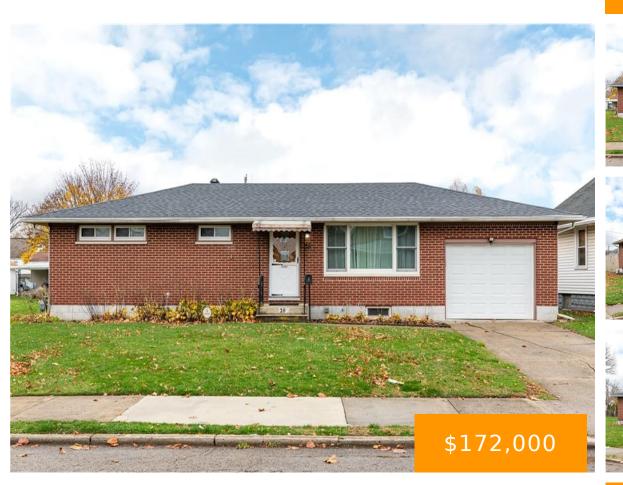

#### 38, N, DOUGLAS, AVENUE, SPRINGFIELD, OH, 45503

https://www.flourishteam.com

38, N, Douglas, Avenue, Springfield, OH, 45503

Charming 3-bedroom, 1-bathroom brick ranch in a prime location, just a short walk from shopping and dining options. This well-maintained home features a spacious, full unfinished basement that offers potential for additional living space. The fenced-in backyard is perfect for outdoor gatherings, with a storage shed, patio, and a charming gazebo to enjoy year-round entertaining. [...]

#### • 3 beds

- 1.00 bath
- Single Family
- Residential
- Active
- 960 sq ft

#### **Property Details**

Lot Dimensions: 63x155 Construction Type: Brick Subdivision Name: Mrs Transaction Type: Sale

Parcel Number: 3400700023307011 Levels: 1 Story Distressed Property: None

## **Property Features**

Outside Features: Fence, Patio, Storage Shed, Fence, Patio, Storage V Shed V

**Appliances:** Dishwasher, Garbage Disposal, Microwave, Range, Refrigerator

Heating: Natural Gas

Garage: 1 Car, Attached