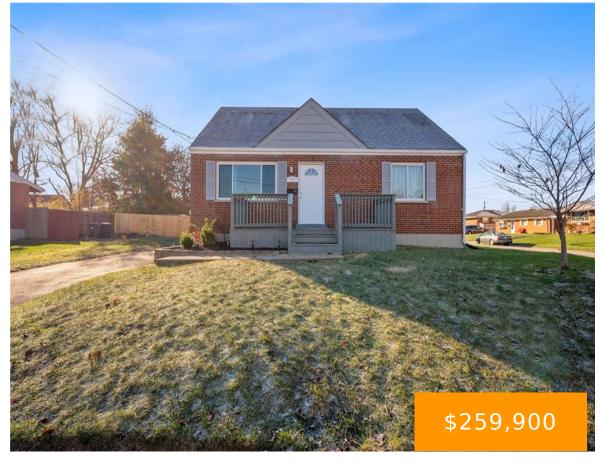

# 3695, RIPPLEGROVE, DRIVE, COLERAIN TOWNSHIP, OH, 45251

https://www.flourishteam.com

3695, Ripplegrove, Drive, Colerain Township, OH, 45251

Just wow! Step inside to discover almost 2000 sq ft of finished space, a newly updated living room and kitchen that will inspire your entertaining and cooking ventures. It features an amazing backsplash, modern stainless-steel appliances, ample counter space, and new ceramic tile. First floor main bedroom and a completely renovated bath that won't disappoint. [...]