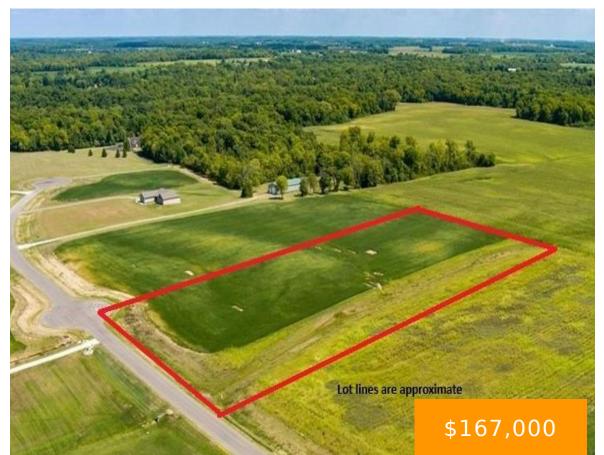

#### 366, MAPLE POINT, COURT, WILMINGTON, OH, 45177

https://www.flourishteam.com

366, Maple Point, Court, Wilmington, OH, 45177

Just mins from Caesar Creek State Park, Waynesville, Lebanon and I-71, Sunset Meadows Estates is tucked away in the midst of a rural setting. This premium lot sits towards the back of the neighborhood away from the main road, and has access to public water, electric and fiber option high speed internet connection at the [...]

# **Property Details**

**Subdivision Name:** Sunset Meadow Estates **Aerial YN:** 1