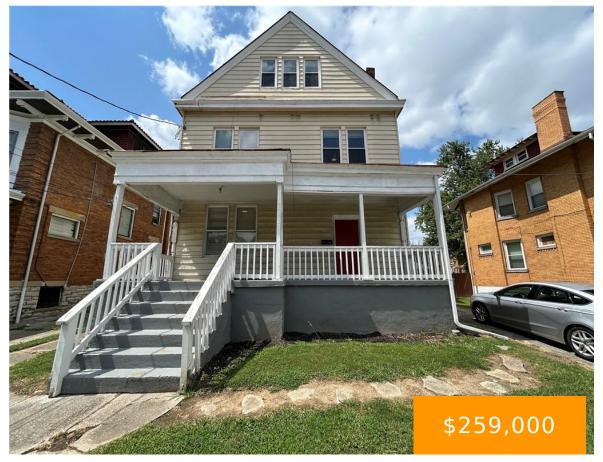

#### 3553, BEVIS, AVENUE, CINCINNATI, OH, 45207

https://www.flourishteam.com

3553, Bevis, Avenue, Cincinnati, OH, 45207

Opportunity to add positive cash flow to your rental portfolio. Tri-plex, 2/1,2/1,1/1, in red hot area. Great location with easy access to I-71, convenient to local colleges and hospitals. Would make a great rental for student housing. Owner occupants, live in one and rent other units to cover mortgage. Plenty of off street parking.

- 5 beds
- 3.00 baths
- 2-4 Units
- Multi-Family
- Active
- 2739 sq ft

# **Property Details**

**Lot Dimensions:** 52 x 150

**Construction Type:** Aluminum

**Distressed Property: None** 

Transaction Type: Sale

Parcel Number: 0580003004600

Subdivision Name: Spencer & Tenney Sub

Ownership: Corporate Owned

### **Property Features**

Outside Features: Porch, Porch

Windows: Double Hung, Insulated

Cooling: Window Unit

Basement: Full

Heating: Natural Gas

Garage: None