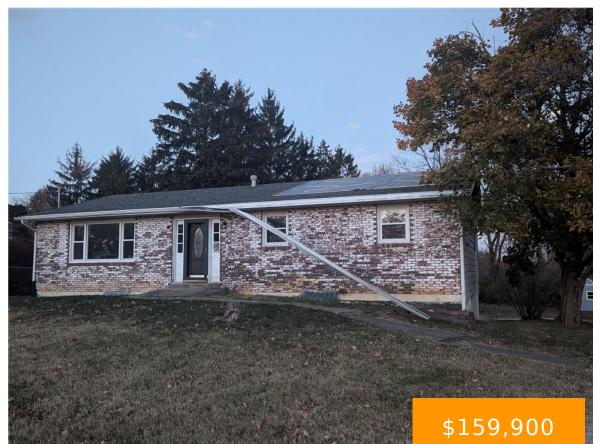

#### 3540, MILLER, ROAD, SPRINGFIELD, OH, 45502

https://www.flourishteam.com

3540, Miller, Road,

Springfield, OH,

45502

Large lot, Northwestern schools, in the county just off route 41. Turn your hard work into equity. This home features a desirable floor plan with additional room to expand in the walkout lower level. The room sizes are approximate, and need to be verified by buyer.

- 3 beds
- 3.00 baths
- Single Family
- Residential
- Active
- 1400 sq ft

### **Property Details**

Lot Dimensions: .61 Parcel Number: 0500600024200025

Construction Type: Brick, Vinyl Levels: 1 Story

Subdivision Name: Mrs Distressed Property: None

Transaction Type: Sale