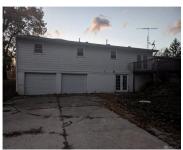

#### 3540, MILLER, ROAD, SPRINGFIELD, OH, 45502

https://www.flourishteam.com





3540, Miller, Road,

Springfield, OH,

45502





Large lot, Northwestern schools, in the county just off route 41. Turn your hard work into equity. This home features a desirable floor plan with additional room to expand in the walkout lower level. The room sizes are approximate, and need to be verified by buyer.

- 3 beds
- 3.00 baths
- Single Family
- Residential
- Active
- 1400 sq ft

# **Rooms & Units Description**

**Rooms Total:** 6 **Room Count:** 6

Number Of Full Baths On Level Lo: 1 Number Of Full Baths On Level 1: 2



### **Location Details**

County Or Parish: Clark School District: Northwestern

**Directions:** Take US 68 to Troy Rd to Miller Rd to address. **Zoning:** Residential

### **Property Details**

Lot Dimensions: .61 Parcel Number: 0500600024200025

Construction Type: Brick, Vinyl Levels: 1 Story

Subdivision