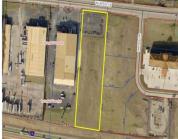

#### County Or Parish: Clark

**Directions:** FANTASTIC BUILDING SITE WITH HIGH TRAFFIC INTERSTATE (I-70) VISIBILITY NEAR EXIT RAMP. ALL CITY UTILITIES AVAILABLE ADDITIONAL ACREAGE POSSIBILITIES!!! NEAR RETAIL, HOTEL, RESTAURANT AND OTHER MAJOR COMMERCE. GREAT OPPORTUNITY!!!

# **Property Details**

Lot Dimensions: 205 X 265

Distressed Property: None

Parcel Number: 3050700032100033 Transaction Type: Sale