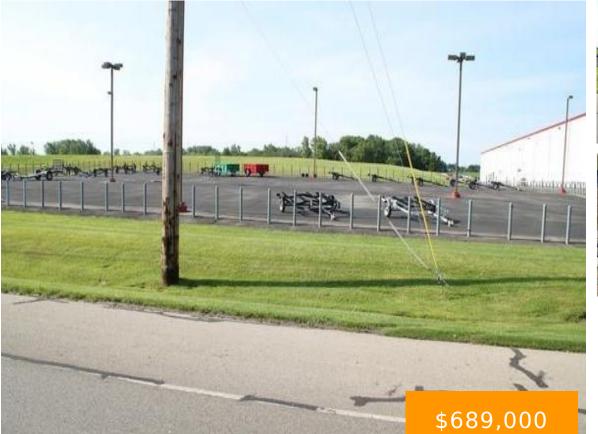

#### County Or Parish: Clark

**Directions:** FANTASTIC BUILDING SITE WITH HIGH TRAFFIC INTERSTATE (I-70) VISIBILITY NEAR EXIT RAMP. ALL CITY UTILITIES AVAILABLE ADDITIONAL ACREAGE POSSIBILITIES!!! NEAR RETAIL, HOTEL, RESTAURANT AND OTHER MAJOR COMMERCE. GREAT OPPORTUNITY!!!

# **Property Details**

Lot Dimensions: 205 X 265

Distressed Property: None

Parcel Number: 3050700032100033 Transaction Type: Sale

### **Property Features**

Land Features: Access, Interstate
Utilities: City Water, Natural Gas, Sanitary Sewer, Utilities at Street
Road Type: Paved City
Frontage: 205

Timber: nnoe