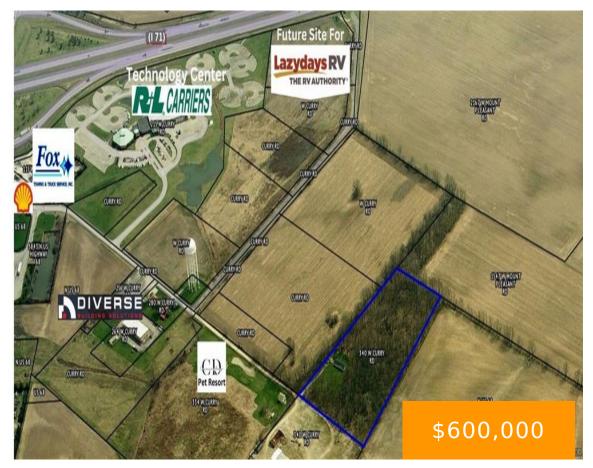

#### 340 W CURRY ROAD LIBERTY TWP OH 45177

https://www.flourishteam.com

High growth and prime real estate location. This partially wooded 8+ acres is located near I-71 bypass, R+L carriers technology center, and future site of Lazydays RV outlet. This property is also near both Wilmington and Caesar Creek State Park. This land is an excellent 1031 exchange opportunity for any buyer. The property has 1 [...]

#### **Location Details**

County Or Parish: Clinton

**School District:** Wilmington

**Zoning:** Agricultural

**Directions:** From Interstate 71, go north on state route 68. Take a left on W. Curry Road. You will pass a Shell station on your right and the Fox Towing and Truck Service on your left. Proceed about 1/2 mile. You will pass a water tower on your left, keep going. The wooded property with manufactured home on the left as the road bends slightly to the right is the parcel in question.

# **Property Details**

**Lot Dimensions:** Call County **Parcel Number:** 190051607000000

Aerial YN: 1 Distressed Property: None

Transaction Type: Sale