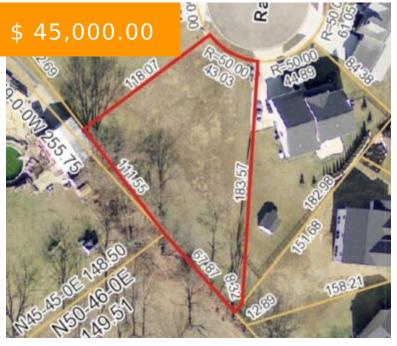

# 3385 RANDALL DR, CEDARVILLE, OH 45314, USA

https://www.flourishteam.com

3385 Randall Dr, Cedarville, OH 45314, USA

Lot 113 in the growing Meadows of Cedarville. Located in Cedarville Twp at the end of a quiet cul-de-sac just outside the Village of Cedarville, and featuring a growing community of quality custom homes. Within walking distance to Cedarville. Build your dream home on this lovely lot.

#### **BASIC FACTS**

**Date added:** 11/04/21 **Post Updated:** 2021-11-30 20:08:21

**Type:** Single Family Lot **Status:** Active

**Acres:** 0.3401 **Lot size:** 14815 sq ft

MLS #: 826031 Listing Contract Date: 2020-09-15

#### **PROPERTY DETAILS**

Subdivision Name: Meadows of Cedarville Aerial YN: 1

Phase 1A

Distressed Property: None Transaction Type: Sale