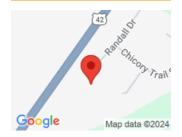

# 3385 RANDALL DR, CEDARVILLE, OH 45314, USA

https://www.flourishteam.com

3385 Randall Dr, Cedarville, OH 45314, USA

Lot 113 in the growing Meadows of Cedarville. Located in Cedarville Twp at the end of a quiet cul-de-sac just outside the Village of Cedarville, and featuring a growing community of quality custom homes. Within walking distance to Cedarville. Build your dream home on this lovely lot.

## **LOCATION DETAILS**

County Or Parish: Greene School District: Cedar Cliff

Directions: From Cedarville, take US 42 east Zoning: Residential

to the Meadows of Cedarville.