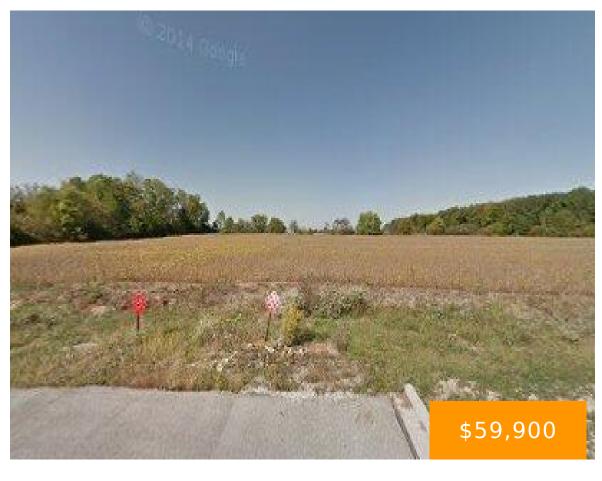

## 333, DRIFTWOOD, DRIVE, GREENVILLE, OH, 45331

https://www.flourishteam.com

333, Driftwood, Drive, Greenville, OH, 45331

- Acreage
- Land
- Active

## **Property Details**

**Lot Dimensions:** 1.922 ac **Parcel Number:** F27221225040214000

**Transaction Type:** Sale

**Property Features** 

Land Features: Other Utilities: Sanitary Sewer, Utilities at Street, Well