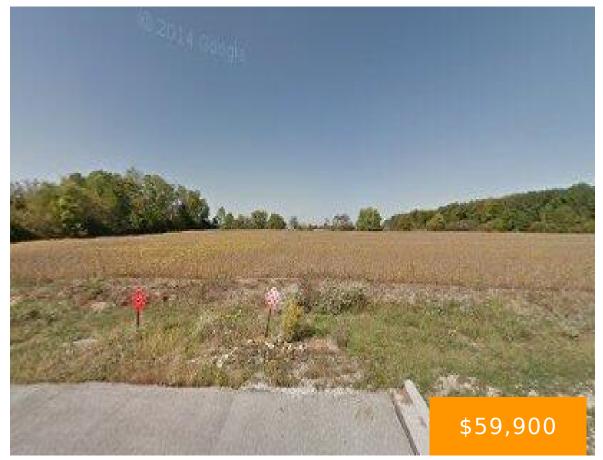

#### 333 DRIFTWOOD DRIVE GREENVILLE OH 45331

https://www.flourishteam.com

- Acreage
- Land
- Active

#### **Location Details**

County Or Parish: Darke

**Directions:** E Main St from traffic circle, continue on E Main to

North on Driftwood

School District: Greenville

**Zoning:** Non-Conforming

# **Property Details**

**Lot Dimensions:** 1.922 ac **Parcel Number:** F27221225040214000

**Transaction Type:** Sale