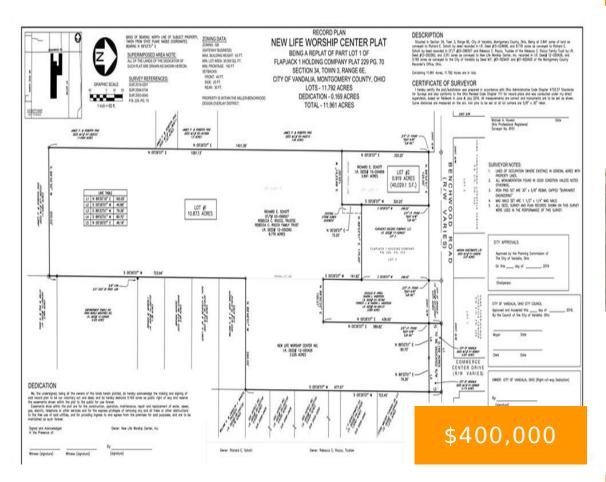

#### 3320 BENCHWOOD ROAD DAYTON OH 45414

https://www.flourishteam.com

Approx. 1 acre of Benchwood Road frontage, zoned residential, with possibility for zoning variance for its commercial and best use. Adjacent to I-HOP, and situated at Miller Lane/Stop Eight junction. Approx. 10,000 cars pass daily for access to shopping, restaurants, and I-75 north and south ramps. Part of the Cross Roads of America community of [...]

### **Location Details**

County Or Parish: Montgomery

Directions: Benchwood Rd. Exit from I-75 to west on

Benchwood Rd.

School District: Vandalia-Butler

**Zoning:** Residential

## **Property Features**

Land Features: Access, Interstate, Wooded Outside Features: Storage Shed Storage Shed

**Utilities:** City Water, Utilities at Street, Well **Road Type:** City

Frontage: 125 feet Timber: No