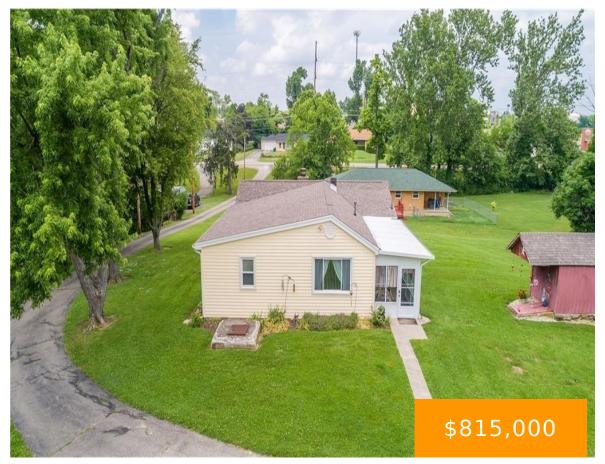

#### 3280 BENCHWOOD ROAD DAYTON OH 45414

https://www.flourishteam.com

: Prime Development Acreage consisting of 3.63 Acres adjacent to Miller Lane Commerce Area in the I-70 & I-75 Interstates corridor at the Benchwood-Wyse Rd. exit waiting for future business development. Established Highway location with retail, restaurants, hotel, and entertainment. Property is currently zoned as Commercial Highway Business (HB), but the current land use is [...]

- 3 beds
- 1.00 bath
- Single Family
- Residential
- Active
- 1364 sq ft

#### **Property Details**

**Lot Dimensions:** 3.63 Acres **Parcel Number:** B02-01203-0017

Construction Type: Brick, Vinyl Levels: 1 Story