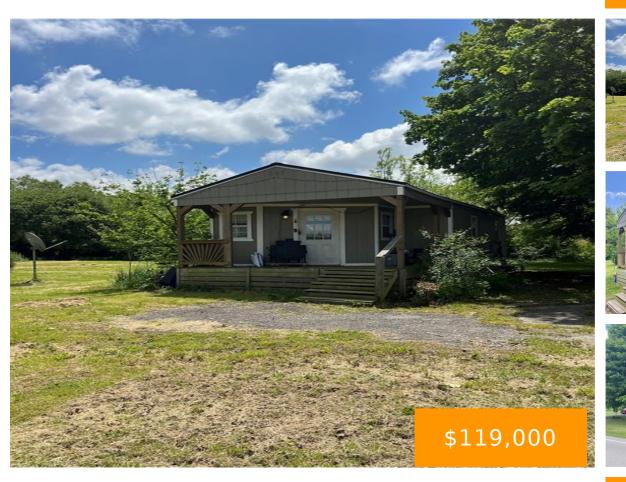

# 3240, YEOMAN, ROAD, WASHINGTON COURT HOUS, OH, 43160

https://www.flourishteam.com

3240, Yeoman, Road, Washington Court Hous, OH, 43160

Rural setting with 1 bedroom 1 bath cottage on .52 acres. Beautiful mature trees. Room to expand property.