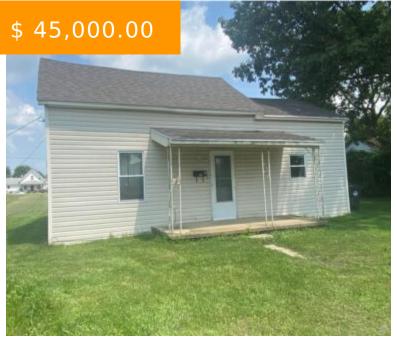

# 324 E ELM ST, BRADFORD, OH 45308, USA

https://www.flourishteam.com

324 E Elm St, Bradford, OH 45308, USA

Cute 3 bedroom home on 2 lots. Home has one bedroom on first floor with 2 on upper floor. Large eat in kitchen and spacious Living Room. Full bath with laundry room. Gas F.A. furnace. Why rent when you can own!! Property consist of 2 parcels H18-002800 and H18-002795. \$13.24...

- 3 beds
- 1 bath
- Single Family

#### **PROPERTY DETAILS**

Lot Dimensions: 55 X 145 Parcel Number: H18-002800

**Construction Type:** Vinyl **Levels:** 1.5 Story