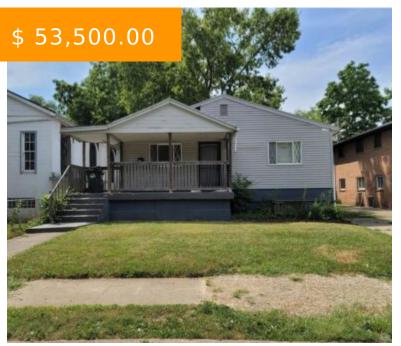

# 319 ETHEL AVE, DAYTON, OH 45417, USA

319 Ethel Ave, Dayton, OH 45417, USA

Great Investment Opportunity! This bungalow style home is a fixer upper in walking distance from the new \$12 million Dayton Metro Library. 3 BR 1BA and an additional unit in the lower level with it's own entrance.

- 3 beds
- 1 bath
- Investment

# **BASIC FACTS**

| Date added: 11/04/21 | Post Updated: 2021-11-04 16:27:16 |
|----------------------|-----------------------------------|
| Type: Investment     | Status: Active                    |
| Bedrooms: 3          | Bathrooms: 1                      |
| Baths Full: 1        | Year built: 1928                  |
| MLS #: 847133        | Listing Contract Date: 2021-08-22 |