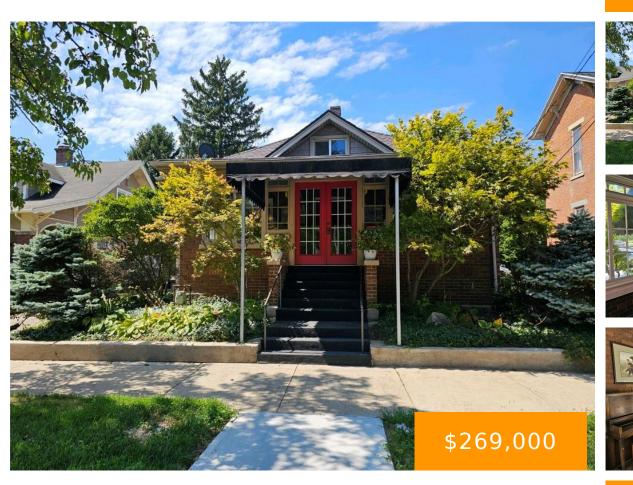

### 315, S, BARRON, STREET, EATON, OH, 45320

https://www.flourishteam.com

315, S, Barron, Street, Eaton, OH, 45320

This bungalow-style home is the epitome of charm and functionality, blending classic design elements with modern conveniences. As you approach the house, you're greeted by a cozy enclosed front porch, surrounded by windows that invite natural light to stream in, making it the perfect spot to relax. Step inside, and you'll find a spacious living [...]