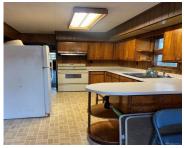

# **Property Features**

Outside Features: Porch, Porch Appliances: Range, Refrigerator Heating: Hot Water/Steam Garage: 2 Car, Detached Utilities: Septic,Well Basement: Partial Cooling: Window Unit