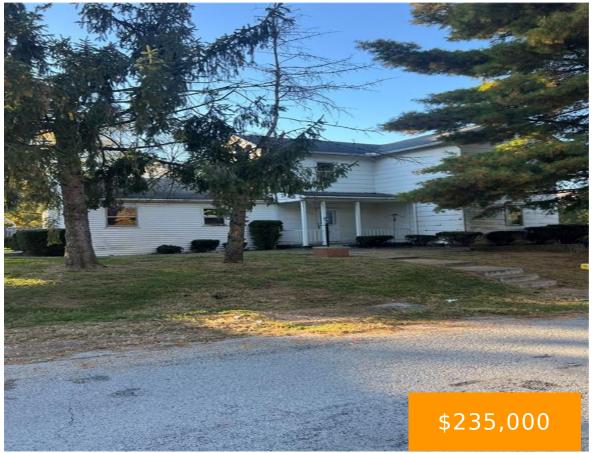

#### 3107, PAINTERSVILLE NEW JASPER, ROAD, CAESARCREEK TWP, OH, 45335

https://www.flourishteam.com

Experience country living in this two-story home located in Caesarscreek Township. With 1,842 square feet of living space, this property offers three bedrooms and a study/office. As well as a bonus room on the second level. There is a spacious living room and a large laundry/utility room on the main level for convenience. The home [...]

#### **Rooms & Units Description**

Rooms Total: 8 Number Of Full Baths On Level 1: 1 New Jasper, Road, Caesarcreek Twp, OH, 45335

- 3 beds
- 1.00 bath
- Single Family
- Residential
- Active
- 1842 sq ft

## **Property Details**

Lot Dimensions: 120x280 Construction Type: Frame Subdivision Name: Paintersville Transaction Type: Sale Parcel Number: C06000100081002500 Levels: 2 Story Distressed Property: None