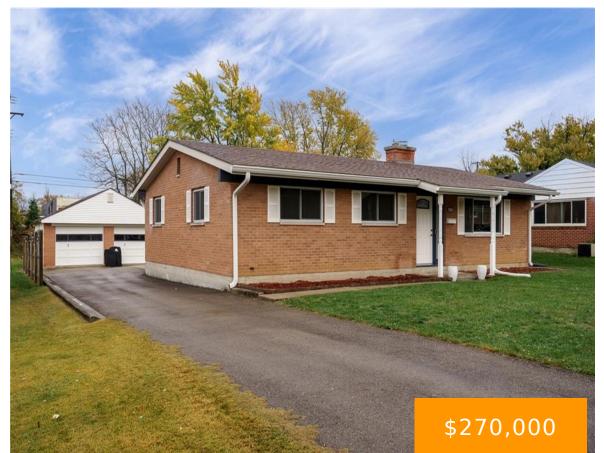

#### 3100, RUSHLAND, DRIVE, DAYTON, OH, 45419

https://www.flourishteam.com

This property is an absolute gem! Nestled down a private dead-end street, this stunning brick ranch features 3 spacious bedrooms and 2 full baths. Enjoy the comfort of 2 separate living spaces and the convenience of a 2.5 car garage. A brand new roof (2024) on the home adds the finishing touch to this immaculate [...]

- 3 beds
- 2.00 baths
- Single Family
- Residential
- Active
- 1676 sq ft

# **Property Details**

**Construction Type:** Brick **Levels:** 1 Story