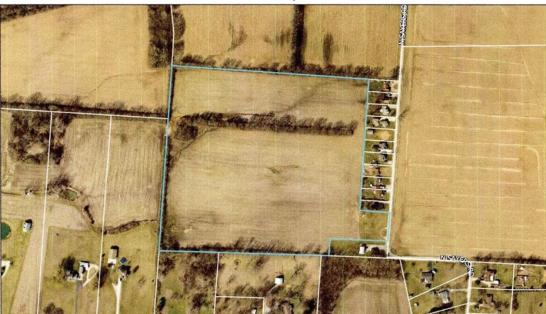

#### 310, N, SAYERS, ROAD, TROY, OH, 45373

https://www.flourishteam.com

1/12/2025, 4:17:03 PM Parcels 0 003 006 0.11 m 0 004 009 0.13 km

\$350,000

• Acreage

land

Active

27.8 acres in Staunton Twp and Miami East School District. Great tillable parcel of ground just outside of Troys city limits. 167' frontage. Great location to build your own mini farm! Seller is willing to continue to farm if prospective buyer just wants to own the land. Check out this great value before it gets [...]

### **Location Details**

County Or Parish: Miami

Directions: St Rt 55 East to North Sayers. Located just before the

bend.

School District: Miami

East

## **Property Features**

Road Type: . Frontage: 167'

Timber: .