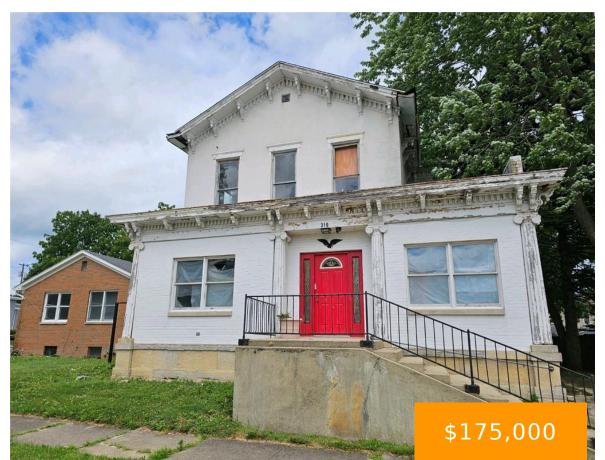

#### 310 N CHERRY STREET EATON OH 45320

https://www.flourishteam.com

What a great opportunity to redevelop this total 14,000+ SF property. It boasts a range of versatile spaces, including a single or four multi-family unit, a fitness facility, a child care facility or a rehabilitation center as there are endless possibilities. Years ago this two story home was the Governor Harris Homestead-Senior Living Center so [...]