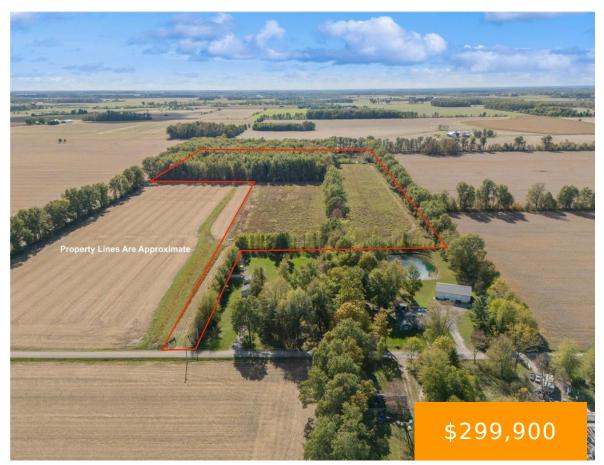

#### 31, SHULL, ROAD, BLANCHESTER, OH, 45107

https://www.flourishteam.com

Properties like this don't come on the market often! 30 acres of your own private paradise! Having the perfect combination of meadows, woods and stocked pond, this property lends itself to many possibilities. Build your dream home, use for recreation, farming, hunting or fishing. Property has been recently surveyed and soil tested.