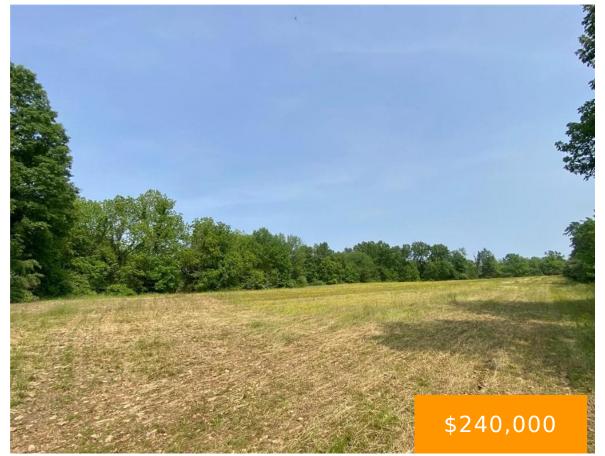

## 30AC, BLOOM, DRIVE, WEST UNION, OH, 45693

https://www.flourishteam.com

30.6ac of Gorgeous rolling mixed ground in prime location for Western Adams county just mins from Route 32 and West Union. Land is about the perfect 50/50 mix of open and wooded ground consisting of approx 16ac of tillable cropland with balance in wooded draws and tree lines with a couple small creeks. Property features [...]