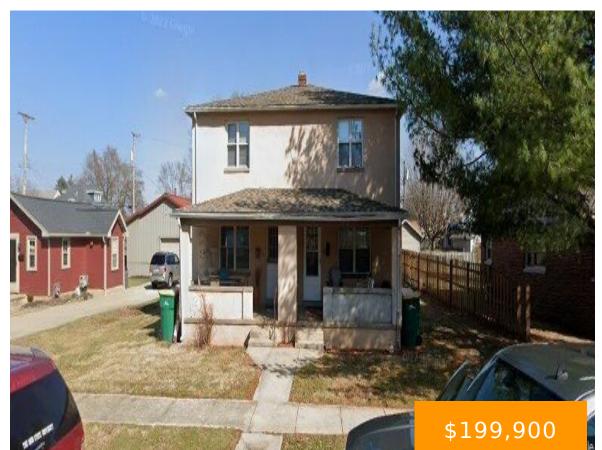

#### 304, N, Clay, Street, New Carlisle, OH, 45344

### 304, N, CLAY, STREET, NEW CARLISLE, OH, 45344

https://www.flourishteam.com

Attn investors. properties like this double rarely hit the open market, 2 story double with over 2300 sq feet, 3 bedroom units. Rents are currently \$925/month (304 lease is through September 2025) and \$1,000/month (unit 306 through March 2025) Add this building to your portfolio, I believe there is room for more cash flow if [...]

- 6 beds
- 2.00 baths
- 2-4 Units
- Multi-Family
- Active
- 2304 sq ft