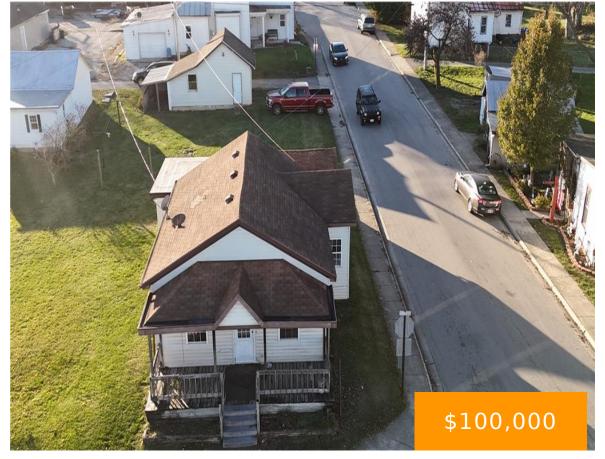

### 303, S, MAIN, STREET, LEWISBURG, OH, 45338

https://www.flourishteam.com

303, S, Main, Street, Lewisburg, OH, 45338

Check out this fixer-upper on South Main in Lewisburg! Priced right and ready for your final touches. Desirable corner lot with great potential. Set up your showing today!

- 2 beds
- 1.00 bath
- Single Family
- Residential
- Active
- 1227 sq tt

### **Property Details**

**Construction Type:** Aluminum, Vinyl, Wood **Levels:** 1 Story

**Subdivision Name:** John Singers Add **Distressed Property:** None

Transaction Type: Sale