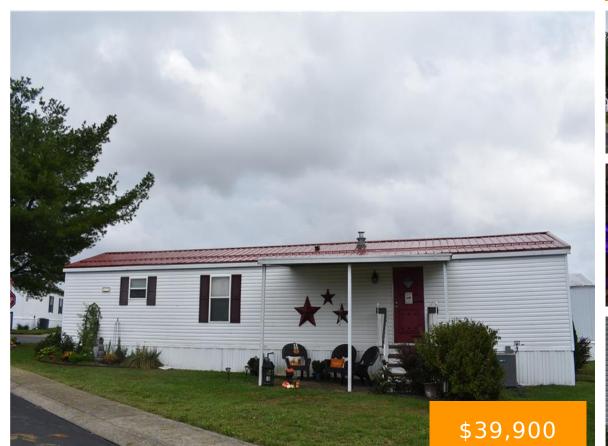

https://www.flourishteam.com

300, N South, Street, New Vienna, OH, 45159

Cute, cozy, tastefully decorated 1997 Dutchess 14 x40 Mobile Home on a rented lot in a well sought after Park close to Amazon, Interstate, shopping, Ymca, hospital, and doctors. Home can be purchased with all quality furnishings for \$42,000. Stainless steel appliances in the kitchen. Vaulted ceilings, fresh paint, flooring, new metal roof, new HVAC. [...]