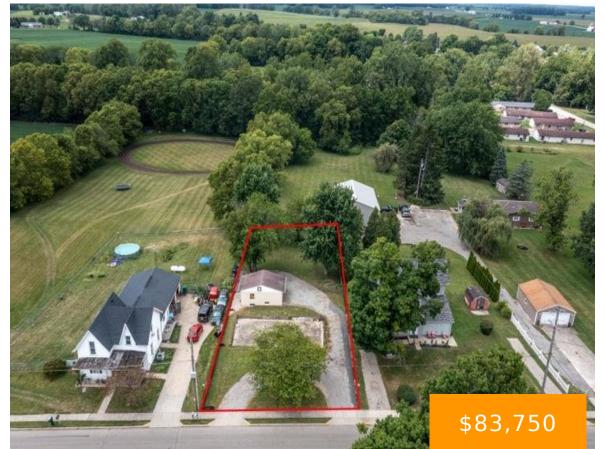

#### 300, MILL, STREET, NORTH LEWISBURG, OH, 43060

https://www.flourishteam.com

Discover this rare opportunity in the heart of North Lewisburg offering a .28-acre residential lot that combines convenience and potential. This well-maintained lot features a recently updated  $16\times24$  one-car garage, complete with a basement, making it a must-see highlight of the property. Previously hosting a manufactured home, the lot includes a  $24\times48$  slab, ready for [...]