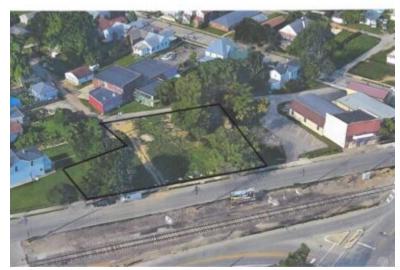

### **LOCATION DETAILS**

County Or Parish: Montgomery School District: Dayton

**Directions:** E. 5th Street to Hamilton **Zoning:** Residential, Commercial

Avenue; turn left (1/2 left) and the property is the vacant land just east of 12 Hamilton.

# **PROPERTY DETAILS**

**Lot Dimensions:** 178' x 125' **Parcel Number:** R72 02101 0007

Distressed Property: None Ownership: Agent Owned

Transaction Type: Sale

## **PROPERTY FEATURES**

Land Features: Access Utilities: City Water, Natural Gas, Sanitary

Sewer.Storm Sewer.Utilities at Street

**Road Type:** asphalt **Frontage:** 178.5

Timber: 6 large trees