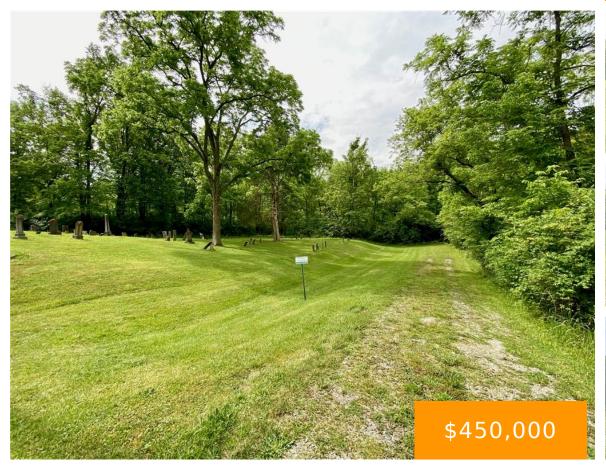

#### 29AC OHIO 123 BLANCHESTER OH 45107

https://www.flourishteam.com

Awesome rolling Wooded 29ac just North of Blanchester with over 1500' of frontage on St Rt 123. Almost 2000' of Second Creek Runs lengthwise thru the property and it is Almost entirely wooded with a great mix of Vegetation and topography ranging from over grown pasture with small clearings scattered near the road side to [...]

#### **Location Details**

County Or Parish: Warren

**Directions:** From Morrow take St Rt 123 South. Property starts just after Osceola rd on the South side and runs upto the

Cemeterey

**School District:** Little