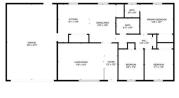

# **Rooms & Units Description**

Rooms Total: 7 Room Count: 7

Number Of Full Baths On Level 1: 1 Number Of Half Baths On Level 1: 1