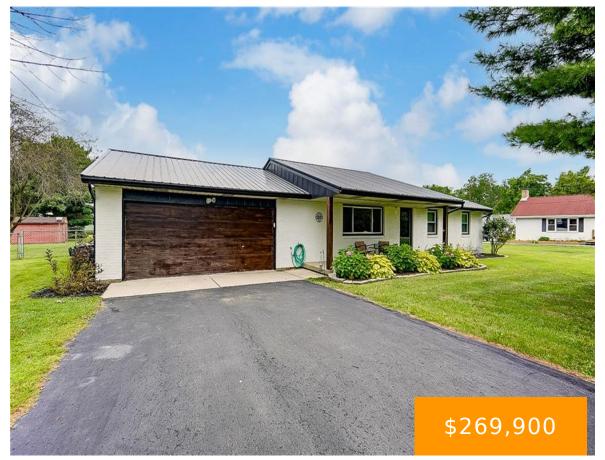

#### 2990, OLD CLIFTON, ROAD, SPRINGFIELD, OH, 45502

https://www.flourishteam.com

2990, Old Clifton, Road, Springfield, OH, 45502

Fantastically updated brick ranch in the Clark-Shawnee School District. These homeowners have been busy bringing this home up to date. The windows were replaced in 2020, roof and gutters in 2022. Brick was lime washed. Garage door was gel stained. All new laminate flooring throughout. The entire home has been repainted throughout. Fall in love [...]