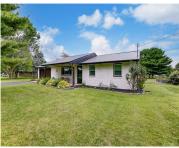

#### 2990, OLD CLIFTON, ROAD, SPRINGFIELD, OH, 45502

https://www.flourishteam.com

2990, Old Clifton, Road, Springfield, OH, 45502

Fantastically updated brick ranch in the Clark-Shawnee School District. These homeowners have been busy bringing this home up to date. The windows were replaced in 2020, roof and gutters in 2022. Brick was lime washed. Garage door was gel stained. All new laminate flooring throughout. The entire home has been repainted throughout. Fall in love [...]