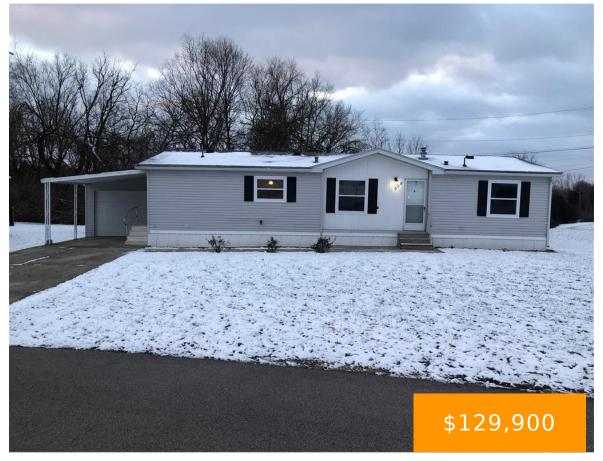

#### **2907, S, STATE ROUTE 134, WILMINGTON, OH, 45177**

https://www.flourishteam.com

2907, S, State Route 134, Wilmington, OH, 45177

Must see! Newly remodeled Palm Harbor manufactured home on a large, leased (\$335 month) lot in McMahan's Mobile Home Park. Park is a 55+ age restricted community. Home has the following new updates: Flooring (Pergo Waterproof Laminate and Upgraded Carpeting), Kitchen Cabinets – Soft close Shaker Cabinets, Stainless Steel Appliances and Ceiling Lights with Nightlight [...]

### **Property Details**

Construction Type: Vinyl Levels: 1 Story

### **Property Features**

Basement: Crawl Space Heating: Electric, Forced Air

**Cooling:** Central **Garage:** 1 Car,Attached