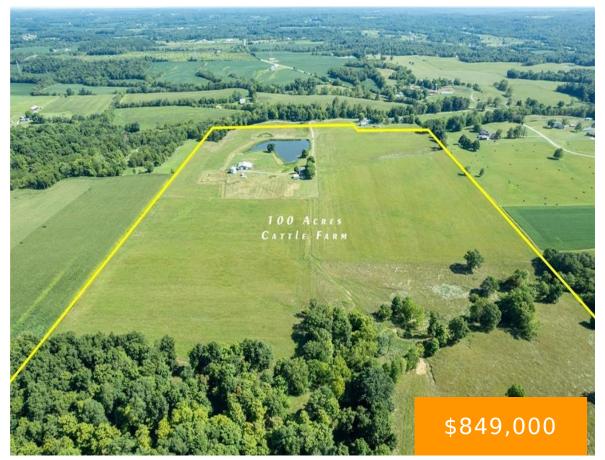

#### 288, WILDCAT, ROAD, WINCHESTER, OH, 45697

https://www.flourishteam.com

This stunning 102 acre farm is the perfect opportunity to embrace a peaceful & serene county lifestyle. Approx. 72.55 acres of cropland, 14 acres woods, remaining acreage in pasture. 40' stocked pond & natural spring. 26X16 workshop & 12 X 10 building w/kitchenette, 4 horse stalls! 18X24 Stell Grain Bin, 42 X 36 flat barn, [...]