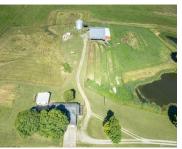

#### 288, WILDCAT, ROAD, WINCHESTER, OH, 45697

https://www.flourishteam.com

This stunning 102 acre farm is the perfect opportunity to embrace a peaceful & serene county lifestyle. Approx. 72.55 acres of cropland, 14 acres woods, remaining acreage in pasture. 40' stocked pond & natural spring. 26X16 workshop & 12 X 10 building w/kitchenette, 4 horse stalls! 18X24 Stell Grain Bin, 42 X 36 flat barn, [...]