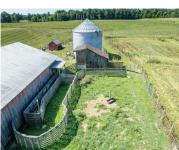

#### 288, WILDCAT, ROAD, WINCHESTER, OH, 45697

https://www.flourishteam.com

This stunning 102 acre farm is the perfect opportunity to embrace a peaceful & serene county lifestyle. Approx. 72.55 acres of cropland, 14 acres woods, remaining acreage in pasture. 40' stocked pond & natural spring. 26X16 workshop & 12 X 10 building w/kitchenette, 4 horse stalls! 18X24 Stell Grain Bin, 42 X 36 flat barn, [...]