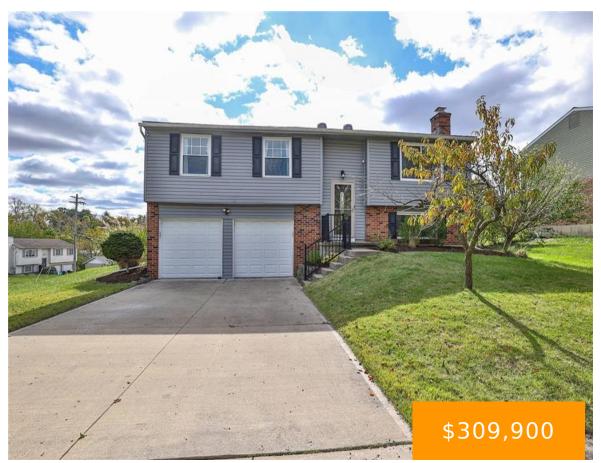

#### 2859, SATURN, DRIVE, FAIRFIELD, OH, 45014

https://www.flourishteam.com

Move in ready! Immediate occupancy! Well cared for and updated 3 bedrooms 2 baths! Fantastic location, featuring large, fenced lot with shed, newer deck with aluminum spindles, freshly painted home, kitchen with new refrigerator (2024), new dishwasher (2024), smooth top oven/range, microwave, seller added coffee bar and above cabinets, new skylights (2023), new carpet in [...]