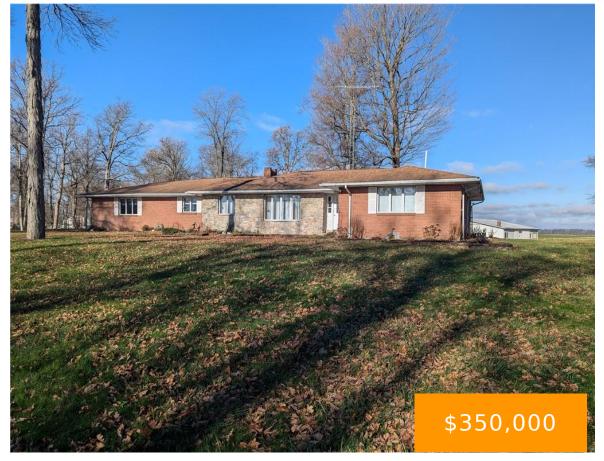

# 2848, HOLLANSBURG SAMPSON, ROAD, NEW MADISON, OH, 45346

https://www.flourishteam.com

2848, Hollansburg Sampson, Road, New Madison, OH, 45346

Welcome home! Who's ready to live out in the country with a beautiful setting? This property is a once in a lifetime opportunity. Well loved, taken care of, and built by it's previous owners. The views are beautiful and offers a wonderful setting. Out your front door there are so many mature trees to walk [...]

#### **Property Details**

**Lot Dimensions:** 3.7 **Parcel Number:** L45021132000030400

**Construction Type:** Brick **Levels:** 1 Story