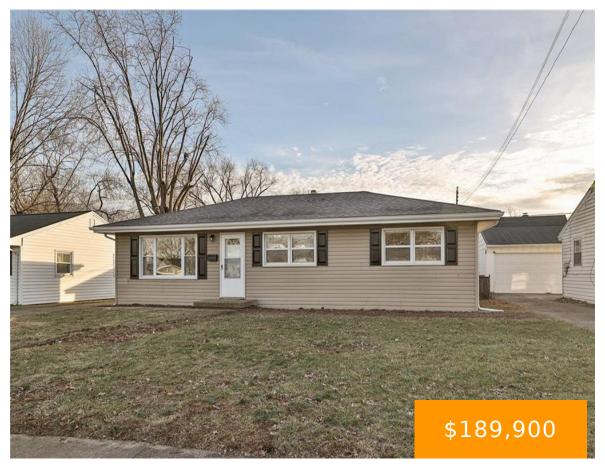

#### 2840, SHARTLE, STREET, MIDDLETOWN, OH, 45042

https://www.flourishteam.com

Beautifully updated ranch home featuring large rooms, new eat in kitchen, fenced ear yard, 1.5 car detached garage. New LVP flooring throughout, new paint, doors, lots of storage. New gutters, downspouts, new appliances including washer/dryer. Move in condition.

- 3 beds
- 1.00 bath
- Single Family
- Residential
- Active