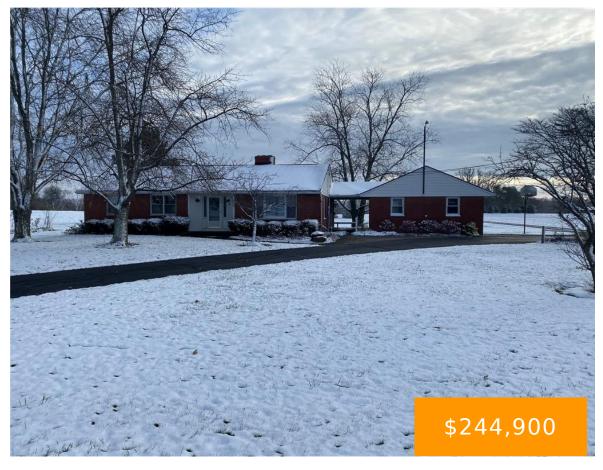

#### 284, SOUTH JOHNSVILLE, NEW LEBANON, OH, 45345

https://www.flourishteam.com

284, South Johnsville, New Lebanon, OH, 45345

Brick Country Ranch with an awesome "Retro" vibe. Lots of Pluses here with two fireplaces, Basement with tall ceilings and a large composite deck for outside entertaining. Nicely located with open fields all around and close to town.

## **Property Details**

**Lot Dimensions:** 1 Acre **Parcel Number:** F2503130075

Construction Type: Brick Levels: 1 Story